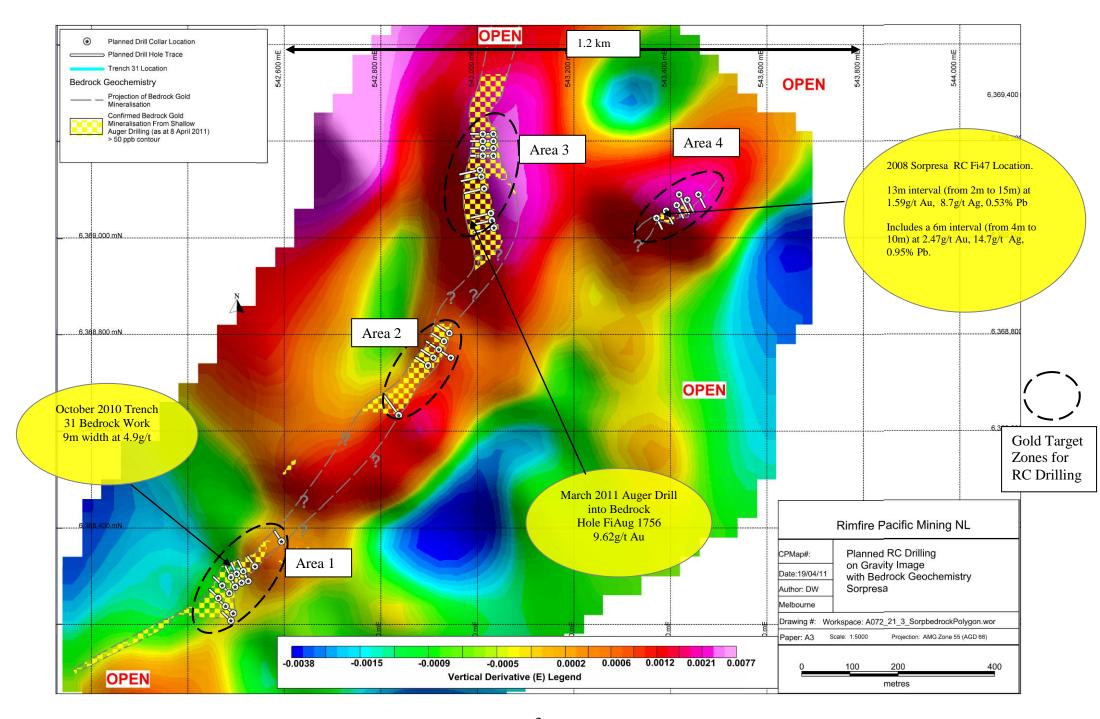

"This is an extremely exciting time for the Company leading into the RC drill Program at Sorpresa" said the Executive Chairman. "We have more than 2,000m of RC drilling focused on well defined gold zones with an underlying gravity feature. Seeing how the Sorpresa area performs in the RC drilling, given the encouraging gold encountered in the near surface bedrock in the last 6 months, is an important milestone for the Company".

The planned hole locations are shown in the attached table and within the targeted gold zones on a gravity map of the Sorpresa area.

Yours faithfully

JOHN KAMINSKY Executive Chairman

Rimfire Pacific Mining NL

## Planned RC Drill Program Sorpresa Gold Project, Fifield NSW - April 2011 (Holes subject to change based on field conditions)

|          | Planned |         | Planned |         | Planned | Planned  |
|----------|---------|---------|---------|---------|---------|----------|
|          | Program | Planned | Bearing | Planned | Easting | Northing |
| Location | Number  | Dip     | (AMG)   | Depth   | (AGD66) | (AGD66)  |
| Area 1   | 1       | 60      | 327     | 50      | 542594  | 6368372  |
| Area 1   | 2       | 60      | 324     | 50      | 542539  | 6368320  |
| Area 1   | 3       | 60      | 333     | 50      | 542515  | 6368310  |
| Area 1   | 4       | 60      | 333     | 50      | 542525  | 6368290  |
| Area 1   | 5       | 60      | 333     | 50      | 542501  | 6368305  |
| Area 1   | 6       | 60      | 333     | 50      | 542511  | 6368287  |
| Area 1   | 7       | 60      | 333     | 50      | 542489  | 6368298  |
| Area 1   | 8       | 60      | 333     | 50      | 542498  | 6368278  |
| Area 1   | 9       | 60      | 315     | 50      | 542471  | 6368281  |
| Area 1   | 10      | 60      | 315     | 50      | 542486  | 6368265  |
| Area 1   | 11      | 60      | 315     | 50      | 542463  | 6368255  |
| Area 1   | 12      | 60      | 312     | 50      | 542478  | 6368238  |
| Area 1   | 13      | 60      | 312     | 50      | 542494  | 6368223  |
| Area 1   | 14      | 60      | 314     | 50      | 542489  | 6368208  |
| Area 2   | 15      | 60      | 324     | 100     | 542837  | 6368633  |
| Area 2   | 16      | 60      | 303     | 60      | 542942  | 6368803  |
| Area 2   | 17      | 60      | 303     | 60      | 542931  | 6368786  |
| Area 2   | 18      | 60      | 303     | 60      | 542920  | 6368769  |
| Area 2   | 19      | 60      | 303     | 100     | 542945  | 6368752  |
| Area 2   | 20      | 60      | 303     | 60      | 542909  | 6368752  |
| Area 2   | 21      | 60      | 303     | 60      | 542898  | 6368736  |
| Area 3   | 22      | 60      | 270     | 50      | 543011  | 6369215  |
| Area 3   | 23      | 60      | 270     | 50      | 543033  | 6369215  |
| Area 3   | 24      | 60      | 270     | 50      | 543011  | 6369200  |
| Area 3   | 25      | 60      | 270     | 50      | 543033  | 6369200  |
| Area 3   | 26      | 60      | 270     | 50      | 543011  | 6369185  |
| Area 3   | 27      | 60      | 270     | 50      | 543033  | 6369185  |
| Area 3   | 28      | 60      | 270     | 50      | 543011  | 6369170  |
| Area 3   | 29      | 50      | 270     | 50      | 543033  | 6369170  |
| Area 3   | 30      | 50      | 257     | 65      | 543005  | 6369141  |
| Area 3   | 31      | 50      | 257     | 65      | 543008  | 6369127  |
| Area 3   | 32      | 50      | 257     | 65      | 543014  | 6369102  |
| Area 3   | 33      | 50      | 257     | 65      | 543028  | 6369051  |
| Area 3   | 34      | 50      | 257     | 65      | 543030  | 6369036  |
| Area 3   | 35      | 50      | 257     | 65      | 543034  | 6369021  |
| Area 4   | 36      | 60      | 153     | 60      | 543458  | 6369090  |
| Area 4   | 37      | 60      | 153     | 60      | 543435  | 6369079  |
| Area 4   | 38      | 60      | 153     | 90      | 543418  | 6369090  |
| Area 4   | 39      | 60      | 153     | 60      | 543413  | 6369068  |
| Area 4   | 40      | 60      | 153     | 60      | 543391  | 6369056  |
| Area 4   | 41      | 60      | 153     | 50      | 543371  | 6369041  |